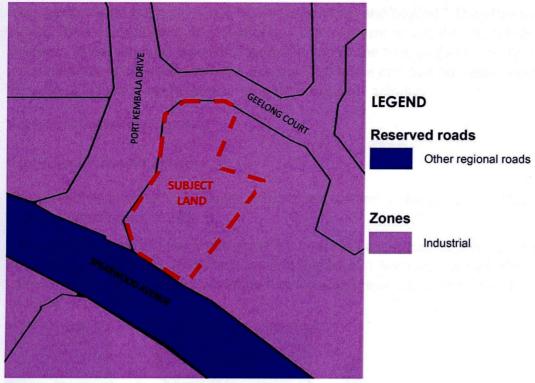

#### 2.1.1 Metropolitan Region Scheme

The subject land is zoned 'Industrial' under the Metropolitan Region Scheme. Spearwood Avenue is reserved as 'Other Regional Roads' under the Metropolitan Region Scheme. The proposal to rezone the subject land to 'Mixed Business' under the local planning scheme, to match the zoning of the surrounding industrial area, is consistent with the Metropolitan Region Scheme.

Figure 3: Metropolitan Region Scheme Zoning