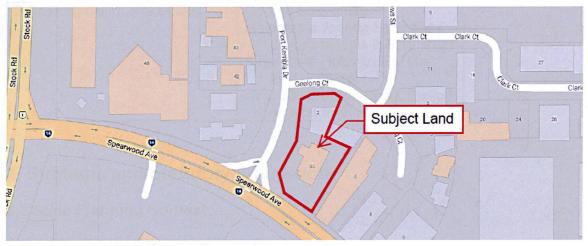

The land is located on the north-eastern corner of the intersection of Spearwood Avenue and Port Kembla Drive, with Geelong Court forming the northern boundary. The land is approximately 260 metres east of the intersection of Stock Road and Spearwood Avenue.

Figure 1: Location Map (Source: Nearmap)

Figure 2: Subject Land (Source: Nearmap)

No. 35 Port Kembla Drive is located on the north-east corner of the intersection of Spearwood Avenue and Port Kembla Drive, and is currently occupied by a tavern and drive-through bottle shop, which have recently ceased trading. No. 2 Geelong Court is located on the south-east corner of the intersection of Port Kembla Drive and Geelong Court, and occupied by two motor vehicle repair and parts premises.