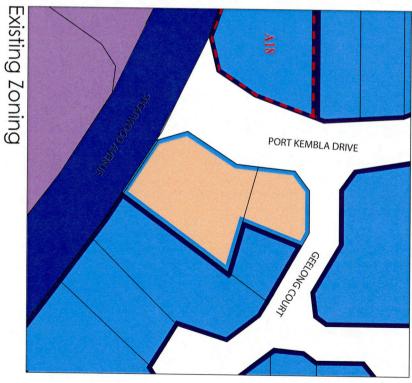

#### 2.2.1 Local Planning Scheme

I

I

The subject sites are both currently zoned 'Local Centre' under the City of Cockburn Town Planning Scheme No. 3 (TPS 3).

The surrounding area in the western part of the Bibra Lake industrial precinct, and generally bounded by Stock Road, Phoenix Road and Spearwood Avenue, is zoned 'Mixed Business' under TPS 3. Land south of Spearwood Avenue and further east of the subject land is zoned 'Industry' under TPS 3.

Figure 4: Town Planning Scheme No. 3 Zoning

Under clause 4.2 of TPS 3, the objective of the existing Local Centre Zone is:

To provide for convenience retailing, local offices, health, welfare and community facilities which serve the local community, consistent with the local - serving role of the centre.

Under clause 4.2 of TPS 3, the objective of the proposed Mixed Business Zone is:

To provide for a wide range of light and service industrial, wholesaling, showrooms, trade and professional services, which, by reason of their scale, character, operation or land requirements, are not generally appropriate to, or cannot conveniently or economically be accommodated within the Centre or industry zones.