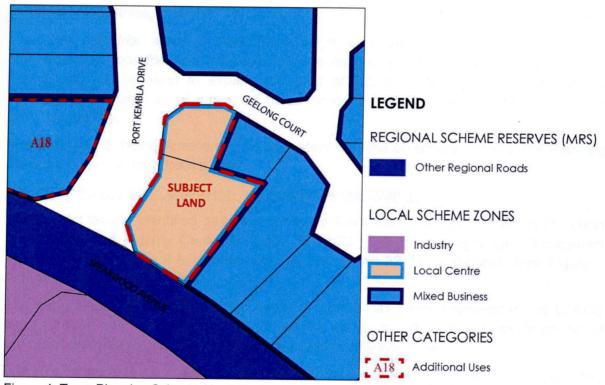

#### 2.1.1 Metropolitan Region Scheme

The subject land is zoned 'Industrial' under the Metropolitan Region Scheme. Spearwood Avenue is reserved as 'Other Regional Roads' under the Metropolitan Region Scheme. The proposal to rezone the subject land to 'Mixed Business' under the local planning scheme, to match the zoning of the surrounding industrial area, is consistent with the Metropolitan Region Scheme.

Figure 3: Metropolitan Region Scheme Zoning