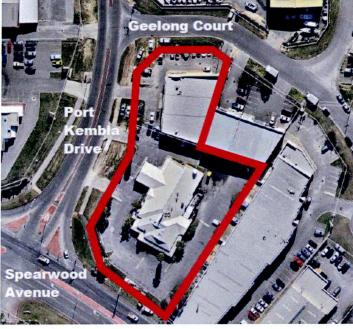

Figure 1: Location Map (Source: Nearmap)

Figure 2: Subject Land (Source: Nearmap)

No. 35 Port Kembla Drive is located on the north-east corner of the intersection of Spearwood Avenue and Port Kembla Drive, and is currently occupied by a tavern and drive-through bottle shop, which have recently ceased trading. No. 2 Geelong Court is located on the south-east corner of the intersection of Port Kembla Drive and Geelong Court, and occupied by two motor vehicle repair and parts premises.