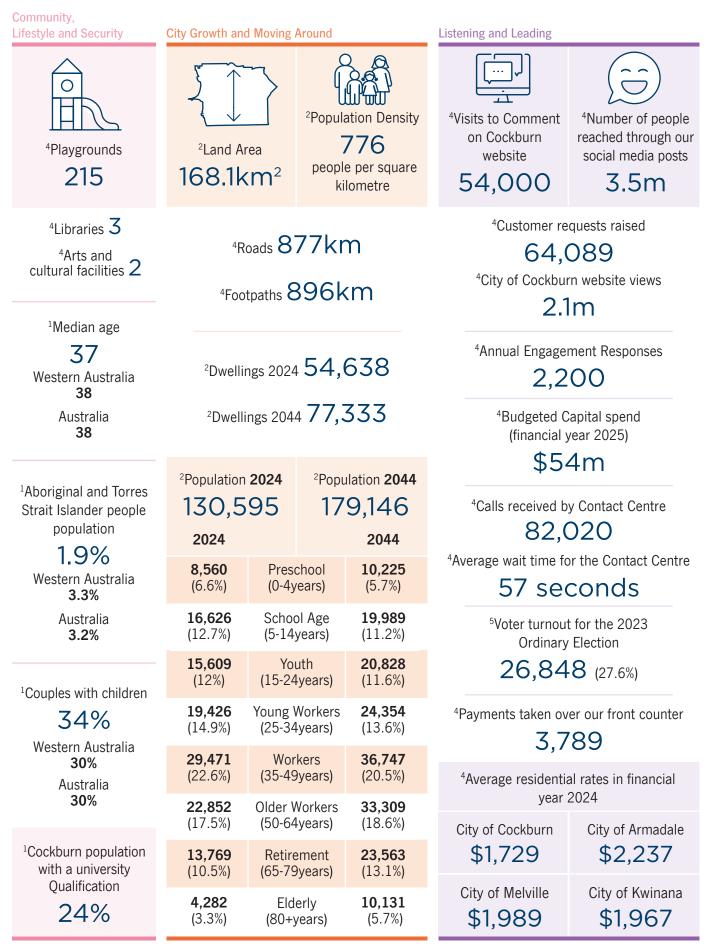

# **About Our City**

Local Economy

<sup>1</sup>Jobs located in Cockburn

51,957

Western Australia 1,308,799

> Australia 13,262,616

<sup>1</sup>Weekly median household income in Cockburn

\$1,988

Western Australia \$1,834

Australia **\$1,740** 

<sup>1</sup>City of Cockburn Employment self-sufficiency

34.4%

<sup>1</sup>Households with a mortgage

45%

Western Australia **38%** Australia **33%** 

<sup>1</sup>Households renting

25%

Western Australia 26% Australia 30%

<sup>3</sup>Businesses operating in Cockburn

9,528

Western Australia 238,907

Australia 2,589,873

<sup>4</sup>Development approvals (No.)

648

<sup>4</sup>Total value of development approvals (\$)

\$227m

Environmental Responsibility

<sup>4</sup>Average annual carbon emissions of City operations (tonnes of carbon dioxide equivalent)

29,000tCO<sub>2</sub>-e

<sup>4</sup>Seedlings planted in winter revegetation works

56,000

<sup>4</sup>Annual average solar energy generated from City facilities (mega watts)

1,150MW

<sup>4</sup>Number of Parks and Reserves

391

<sup>4</sup>Hectares of Parks and Reserves

1525ha

<sup>4</sup>Hectares of bush reserves

1074ha

<sup>4</sup>City of Cockburn tree canopy cover 18%

<sup>4</sup>**15km** of City managed coastline

<sup>4</sup>Biodegradable dog waste bags dispensed annually **2,304,000**  Community, Lifestyle and Security

<sup>4</sup>Sporting reserves/fields

30

<sup>4</sup>Sporting clubs in Cockburn ~120

<sup>1</sup>Proportion of the City's population born in:

Australia City 61.7% WA 62% AUS 66%

United Kingdom City 8% WA 8.9% AUS 4.4%

New Zealand City 2.7% WA 2.8% AUS 2.1%

Philippines City 2.4% WA 1.4% AUS 1.2%

India City 1.9% WA 2.3% AUS 2.6%

South Africa City 1.7% WA 1.7% AUS 0.7%

Italy City 1.4% WA 0.7% AUS 0.6%

City of Cockburn = City Western Australia = WA Australia = AUS