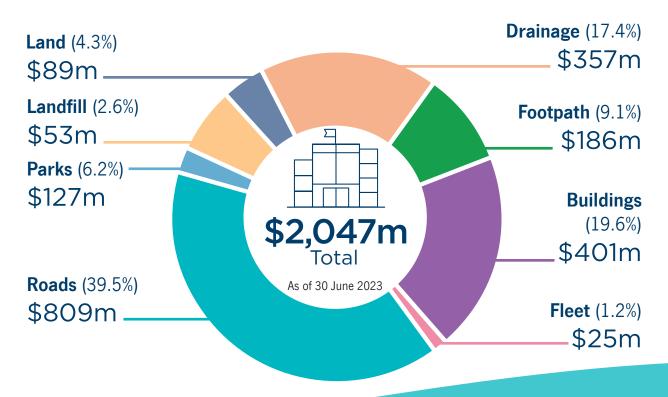

program focuses on renewing and replacing existing infrastructure, upgrading current facilities, building new assets, and strategically replacing aging ones. Below is a chart demonstrating our capital investment by each financial year.



# **Our Assets**

The City of Cockburn thrives on a strong foundation of infrastructure. From the roads we travel to the parks we enjoy, our assets are essential for maintaining a high quality of life for residents and businesses.

The City takes a proactive approach to asset management, ensuring these assets are well-maintained, function efficiently, and deliver long-term value.

We've compiled key highlights about our City's assets, valued at over \$2 billion. A pie chart accompanying this section provides a visual breakdown of asset value by class.





# **Our Budget**

The City of Cockburn is committed to responsible financial management. The financial year 2024-2025 budget projects income for this period to be \$202.9 million, while planned expenditures are set at \$207.1 million. The financial year 2024-2025 budget includes a small operating deficit which council aims to resolve, returning to an operating surplus over a three year period. This budget prioritises strategic investments that enhance our city's infrastructure, services, and overall well-being for residents and businesses. We've included a clear visual to show how the budget is distributed across key categories.



44 Document Set ID: 11970719 Version: 1, Version Date: 10/07/2024

## **Risk Management**

The Australian Standard AS ISO 31000:2018 Risk Management - Guideli