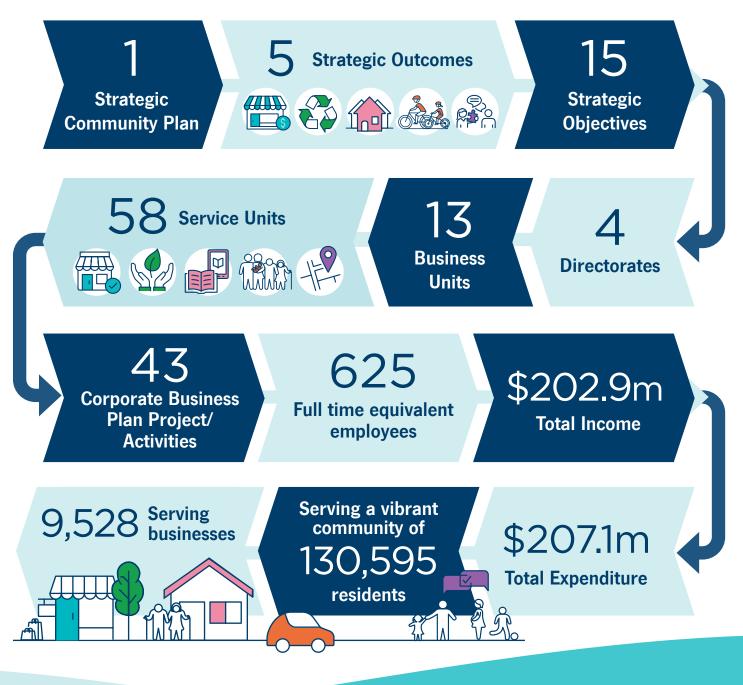

# **Delivering Outcomes**

The City of Cockburn is a thriving community of over 130,000 residents and 9,500 businesses. Guided by a clear vision outlined in our Strategic Community Plan, we strive to achieve five key outcomes and 15 strategic objectives.

To translate our Strategic Community Plan into action, we have a dedicated team of 625 staff organised into four Directorates, each overseeing specialised Business Units. These Business Units manage 58 Service Units, ensuring services reach everyone.

Each year, we develop a Corporate Business Plan that transforms our strategic goals into tangible projects. This financial year 42 projects are being implemented. This is how we're actively shaping the future of Cockburn.

This graphic illustrates the structured approach we take to make Cockburn a fantastic place to live, work, and play. Discover how we use financial and human resources to deliver impactful projects and activities across our diverse community.