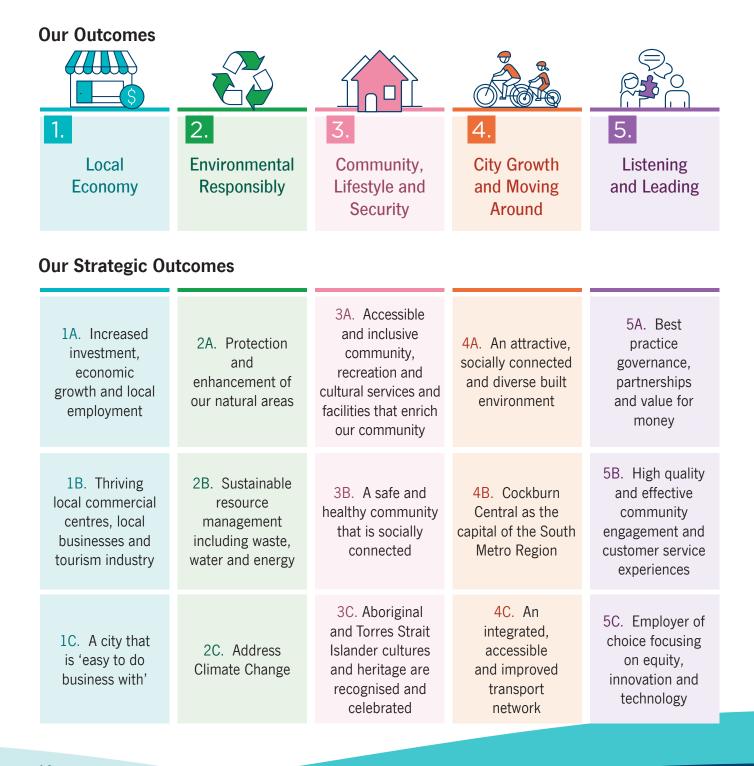

# Our Strategy on a Page

This page presents the vision for Cockburn, highlighting our driving purpose. It also outlines our strategic objectives and outcomes as detailed in our Strategic Community Plan.

# **Delivering Outcomes**

The City of Cockburn is a thriving community of over 130,000 residents and 9,500 businesses. Guided by a clear vision outlined in our Strategic Community Plan, we strive to achieve five key outcomes and 15 strategic objectives.

# Local Economy Outcome

Cockburn is dedicated to building a thriving local economy that benefits everyone. Three key objectives guide this commitment: attracting investment and creating jobs, supporting vibrant commercial centers and a flourishing tourism industry, and streamlining processes to make Cockburn a city that's "easy to do business with".

# **Environmental Responsibility Outcome**

Protecting our natural environment is a top priority for the City of Cockburn. A comprehensive approach to environmental responsibility focuses on preserving natural areas, promoting sustainable resource management, and addressing the challenges of climate change.

# **Community, Lifestyle and Security Outcome**

Cockburn envisions a safe, healthy, and inclusive community where everyone feels welcome. Key objectives include fostering accessible and well-maintained community facilities, promoting a safe and secure environment for all residents, and celebrating the rich cultural heritage of Aboriginal and Torres Strait Islander communities. This fosters a strong sense of community spirit and belonging for all.