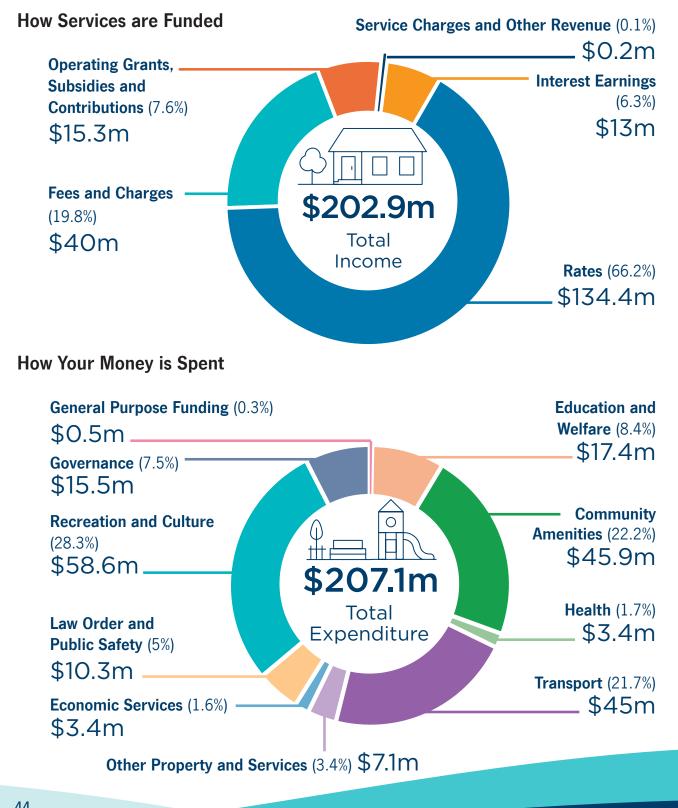

The City currently has a net funding shortfall, mainly due to higher costs. The shortfall is the amount of money the City needs to raise from rates to continue to provide our services and infrastructure. To address this we will have a strong focus on reviewing each of our services to determine where efficiencies, improvements and cost savings can be made, to ensure continued financial sustainability