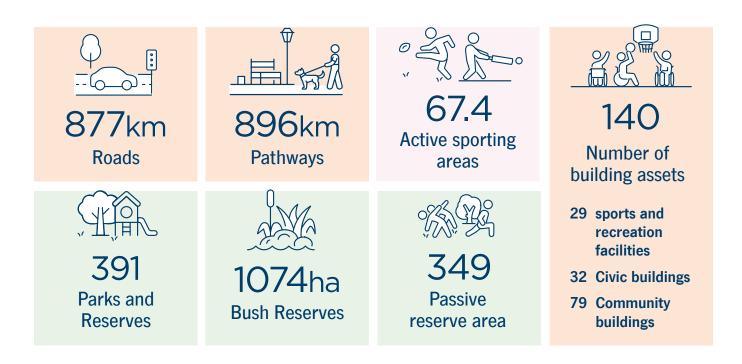

t program focuses on renewing and replacing existing infrastructure, upgrading current facilities, building new assets, and strategically replacing aging ones. Below is a chart demonstrating our capital investment by each financial year.



# **Our Assets**

The City of Cockburn thrives on a strong foundation of infrastructure. From the roads we travel to the parks we enjoy, our assets are essential for maintaining a high quality of life for residents and businesses.

The City takes a proactive approach to asset management, ensuring these assets are well-maintained, function efficiently, and deliver long-term value.

We've compiled key highlights about our City's assets, valued at over \$2 billion. A pie chart accompanying this section provides a visual breakdown of asset value by class.





# **Our Budget**

The City of Cockburn is committed to responsible financial management. The financial year 2024-2025 budget projects income for this period to be \$202.9 million, while planned expenditures are set at \$207.1 million. The financial year 2024-2025 budget includes a small operating deficit which council aims to resolve, returning to an operating surplus over a three year period. This budget prioritises strategic investments that enhance our city's infrastructure, services, and overall well-being for residents and businesses. We've included a clear visual to show how the budget is distributed across key categories.



44 Document Set ID: 11970719 Version: 1, Version Date: 10/07/2024

## **Risk Management**

The Australian Standard AS ISO 31000:2018 Risk Management - Guide