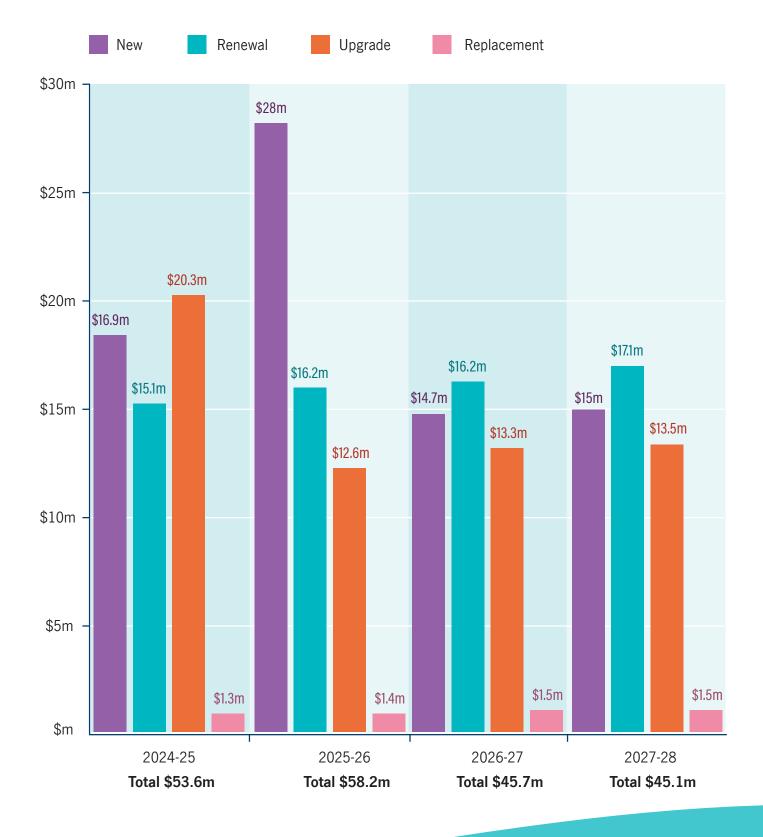

|                                                                                                                      |                                                                                                                             |          |         |         |

Keys:

-🍟 - Planning

🗘 Design 🛛 📀 Delivery

## **Our Capital Investment**

The City of Cockburn is investing \$204.6 million over the next four years to achieve our vision of Cockburn as the best place to be. This strategic capital investment program focuses on renewing and replacing existing infrastructure, upgrading current facilities, building new assets, and strategically replacing aging ones. Below is a chart demonstrating our capital investment by each financial year.



# **Our Assets**

The City of Cockburn thrives on a strong foundation of infrastructure. From the roads we travel to the parks we enjoy, our assets are essential for maintaining a high quality of life for residents and businesses.

The City takes a proactive approach to asset management, ensuring these assets are well-maintained, function efficiently, and deliver long-term value.

We've compiled key highlights about our City's assets, valued at over \$2 billion. A pie chart accompanying this section provides a visual breakdown of asset value by class.





# **Our Budget**

The City of Cockburn is committed to responsible financial management. The financial year 2024-2025 budget projects income for this period to be \$202.9 million, while planned expenditures are set at \$207.1 million.